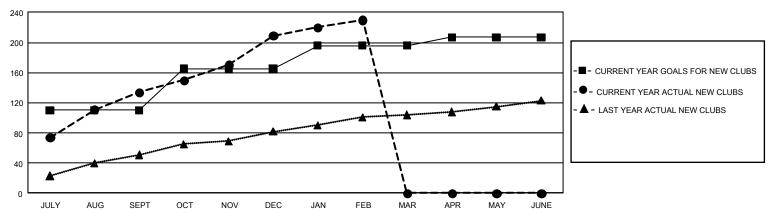

## GOALS AND ACTUAL NEW CLUBS CUMULATIVE

## GMT Constitutional Area 6, Group D

**GMT**: OPEN

REPORT DOES NOT INCLUDE CLUBS IN UNDISTRICTED AREAS.

| Clubs                 |               |           |               | Members               |                        |                         |                                                    |  |
|-----------------------|---------------|-----------|---------------|-----------------------|------------------------|-------------------------|----------------------------------------------------|--|
| RESULTS FOR 2019-2020 |               |           |               | RESULTS FOR 2019-2020 |                        |                         |                                                    |  |
| QUARTER               | NEW CLUB GOAL | NEW CLUBS | DROPPED CLUBS | QUARTER MEME          | BER GROWTH NET<br>GOAL | MEMBER GROWTH<br>ACTUAL | DROPPED<br>MEMBERS ACTUAL<br>(including transfers) |  |
| JULY/AUG/SEPT         | 330           | 134       | 3             | JULY/AUG/SEPT         | 6,975                  | 3,814                   | 1,114                                              |  |
| OCT/NOV/DEC           | 165           | 75        | 38            | OCT/NOV/DEC           | 5,355                  | 2,324                   | 2,410                                              |  |
| JAN/FEB/MAR           | 93            | 21        | 8             | JAN/FEB/MAR           | 2,415                  | 1,101                   | 481                                                |  |
| APR/MAY/JUNE          | 33            | 0         | 0             | APR/MAY/JUNE          | 1,680                  | 0                       | 0                                                  |  |