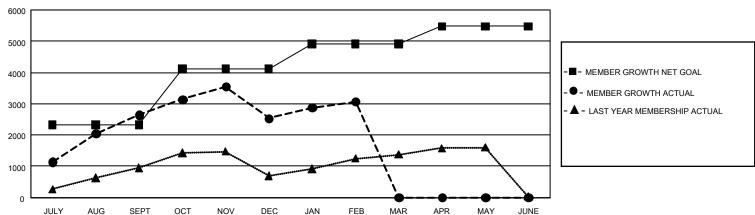

## GOALS AND ACTUAL MEMBERS CUMULATIVE

| DROPPED CLUBS: 0 |   | 0 CLUBS OF 0 ADDED 1 OR MORE NEW<br>MEMBERS | GENDER DISTRIBUTION             |             |   |
|------------------|---|---------------------------------------------|---------------------------------|-------------|---|
|                  |   |                                             | MALE                            | 0 (100.00%) |   |
|                  |   |                                             | FEMALE                          | 0 (100.00%) |   |
| DROPPED MEMBERS  |   |                                             |                                 |             |   |
| DECEASED         | 0 | CLICK HERE FOR CUMULATIVE                   | TOTAL FAMILY UNIT MEMBERS       |             | 0 |
| CLUB CANCELLED 0 |   | MEMBERSHIP DATA                             |                                 |             | _ |
| OTHER            | 0 |                                             | FAMILY MEMBERS PAYING HALF DUES |             | 0 |
| TOTAL            | 0 |                                             |                                 |             |   |

## GMT Constitutional Area 6, Group D

**GMT**: OPEN

REPORT DOES NOT INCLUDE CLUBS IN UNDISTRICTED AREAS.

| Clubs                 |               |           |               | Members               |                        |                         |                                                    |  |
|-----------------------|---------------|-----------|---------------|-----------------------|------------------------|-------------------------|----------------------------------------------------|--|
| RESULTS FOR 2019-2020 |               |           |               | RESULTS FOR 2019-2020 |                        |                         |                                                    |  |
| QUARTER               | NEW CLUB GOAL | NEW CLUBS | DROPPED CLUBS | QUARTER MEME          | BER GROWTH NET<br>GOAL | MEMBER GROWTH<br>ACTUAL | DROPPED<br>MEMBERS ACTUAL<br>(including transfers) |  |
| JULY/AUG/SEPT         | 330           | 134       | 3             | JULY/AUG/SEPT         | 6,975                  | 3,814                   | 1,114                                              |  |
| OCT/NOV/DEC           | 165           | 75        | 38            | OCT/NOV/DEC           | 5,355                  | 2,324                   | 2,410                                              |  |
| JAN/FEB/MAR           | 93            | 21        | 8             | JAN/FEB/MAR           | 2,415                  | 1,101                   | 481                                                |  |
| APR/MAY/JUNE          | 33            | 0         | 0             | APR/MAY/JUNE          | 1,680                  | 0                       | 0                                                  |  |